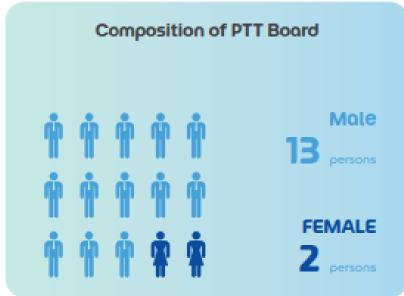

# **BOARD DIVERSITY**

AS OF DECEMBER 31,2024



#### Rotio of the Board of Directors

12:15

Independent Director: The Entire Board

14:15

Non-Executive Director: The Entire Board

### Tenure of the Board of Directors in 2024

average 1.8 years





**Economics** 

<u>т</u>чпч





















## **Board Meeting Attendance**

Average Board Attendance per meeting: **94.26%** 

Minimum requirement of Board attendance per meeting: 80%

According to the State Enterprise Assessment Model (SE-AM 2022)



#### Attendance of the Board and 5 Specific Committee Meetings for 2024

| No.       | Name                                            | Special 1/2024                                                                                       | 1/2024                                                                        | Spedat 2/2 024 (O